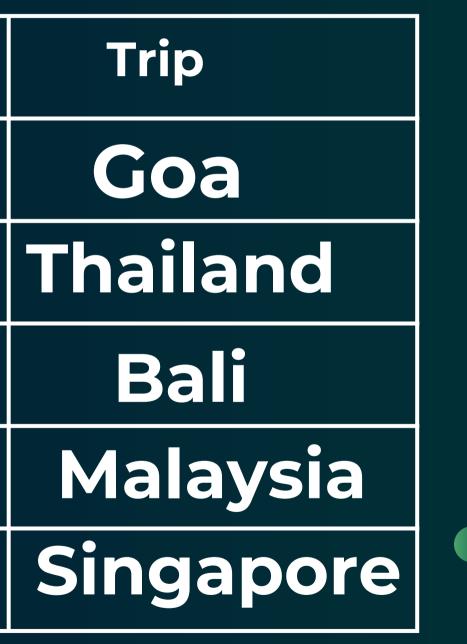

## **Bonanza Trip Offer**

| SL NO | Direct Active<br>Team | Total Active<br>Team |
|-------|-----------------------|----------------------|
|       | 15                    | 100                  |
| 2     | 20                    | 200                  |
| 3     | 30                    | 300                  |
| 4     | 50                    | 500                  |
| 5     | 60                    | 600                  |

Note: Bonaza Trip Offer Ends On 31st Dec-2025